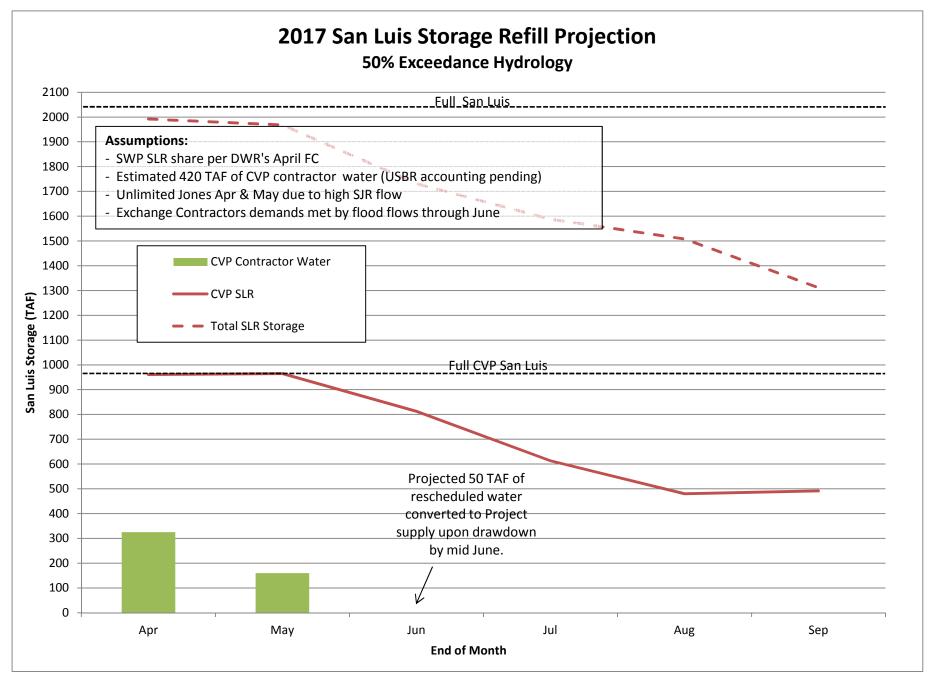

#### 11. Agenda Item 12: Operations Update

Water Resources Engineer Tom Boardman reported that the C.W. "Bill" Jones Pumping Plant continued to pump at capacity with about 1,300 cfs meeting Central Valley Project direct demands and about 2,400 cfs as wheeling for State Water Project while pumping at the Harvey O. Banks Pumping Plant was halted to allow for Clifton Court Forebay repairs. CVP San Luis storage remained full, but SWP storage has dropped by about 17 TAF. Reclamation may seek to store CVP water in the unused SWP share of storage, if the schedule to resume Banks pumping outage becomes protracted. High delta inflows are expected to continue into May as flood releases are made from major reservoirs. DWR's Bulletin 120 update for April has not been officially posted, but is expected to show flood flows into the Mendota Pool enough to meet Exchange Contractor demands into at least June.

Boardman also reported that foregone pumping stood at about 71 TAF. Based on projected demands and continued unrestricted exports, about 175 TAF may be converted to Project supply at the sustained draw down in CVP San Luis – possibly delayed until mid to late June.

Boardman concluded his report with a discussion of the factors that support an allocation increase to 100%. Informal discussions with Reclamation operators indicate that they are in agreement with the rationale supporting a full allocation.