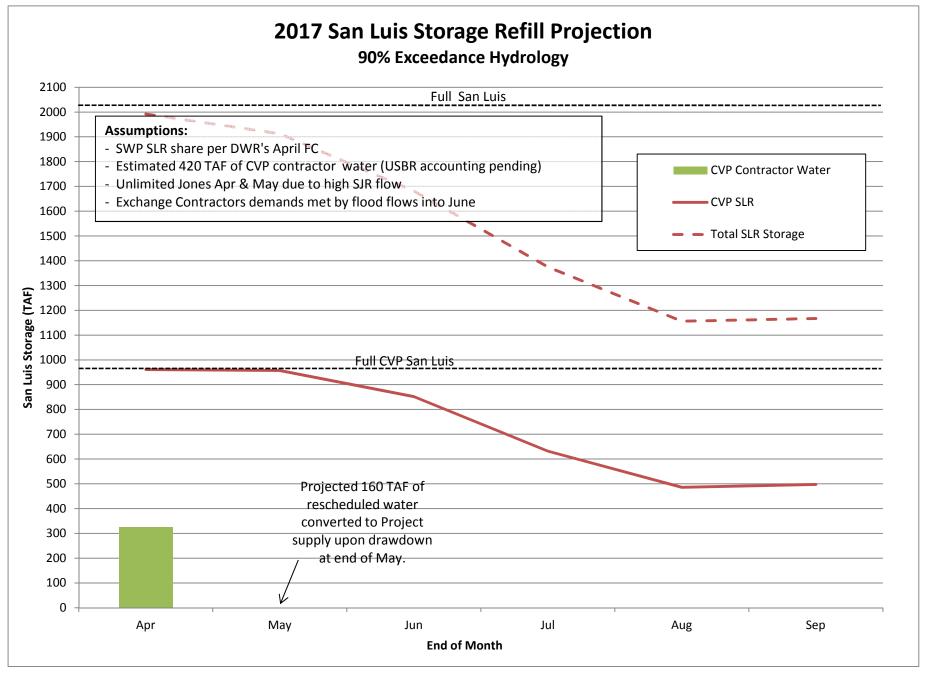

#### 11. Agenda Item 12: Operations Update

Water Resources Engineer Tom Boardman reported that the C.W. "Bill" Jones Pumping Plant continued to pump at capacity with about 1,300 cfs meeting Central Valley Project direct demands and about 2,400 cfs as wheeling for State Water Project while pumping at the Harvey O. Banks Pumping Plant was halted to allow for Clifton Court Forebay repairs. CVP San Luis storage remained full, but SWP storage has dropped by about 17 TAF. Reclamation may seek to store CVP water in the unused SWP share of storage, if the schedule to resume Banks pumping outage becomes protracted. High delta inflows are expected to continue into May as flood releases are made from major reservoirs. DWR's Bulletin 120 update for April has not been officially posted, but is expected to show flood flows into the Mendota Pool enough to meet Exchange Contractor demands into at least June.

Boardman also reported that foregone pumping stood at about 71 TAF. Based on projected demands and continued unrestricted exports, about 175 TAF may be converted to Project supply at the sustained draw down in CVP San Luis – possibly delayed until mid to late June.

Boardman concluded his report with a discussion of the factors that support an allocation increase to 100%. Informal discussions with Reclamation operators indicate that they are in agreement with the rationale supporting a full allocation.