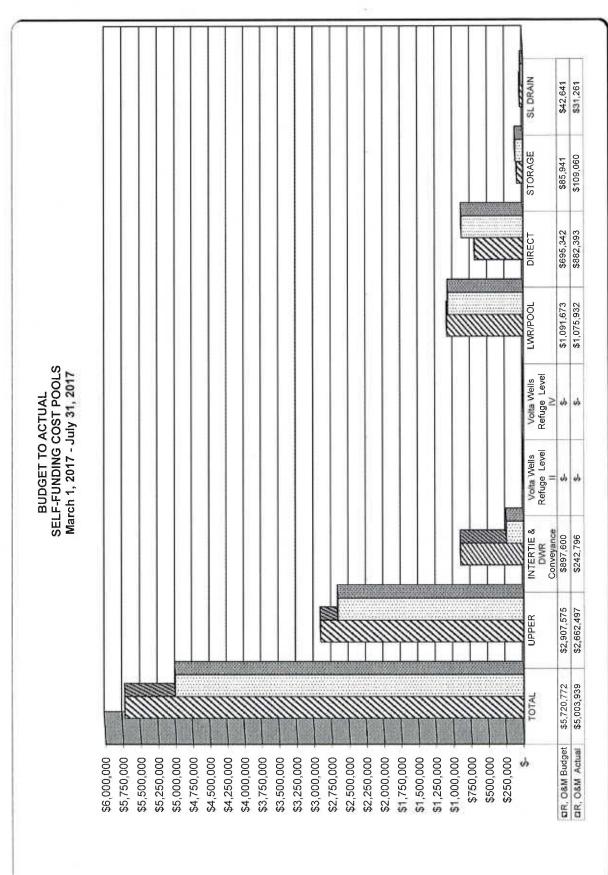

## Budget to Actual Comparison: Funds 03 through 56: (Baseline for measurement is 5 months).

Note that year-to-date actual expenditures comparison to budget is an estimate only. Invoicing may not be uniform all year round. A true reflection of expenses is done at year-end after all accruals are booked and all necessary reconciliations are completed.

Member Funded Activities (March 1, 2017 through July 31, 2017). Baseline measurement is 41.67% (5 months). YTD spending is trending positive (in total) with an actual spending of 23.23% of the FY18 budget when compared to 41.67% of the budget.

## **DMC Budget to Actual Comparison Summary:** (March 1, 2017 through July 31, 2017).

Baseline measurement is 41.67% (5 months).

YTD spending reflects a positive trend with actual spending of <u>39.27%</u> of the approved budget when compared to <u>41.67%</u> as budgeted.