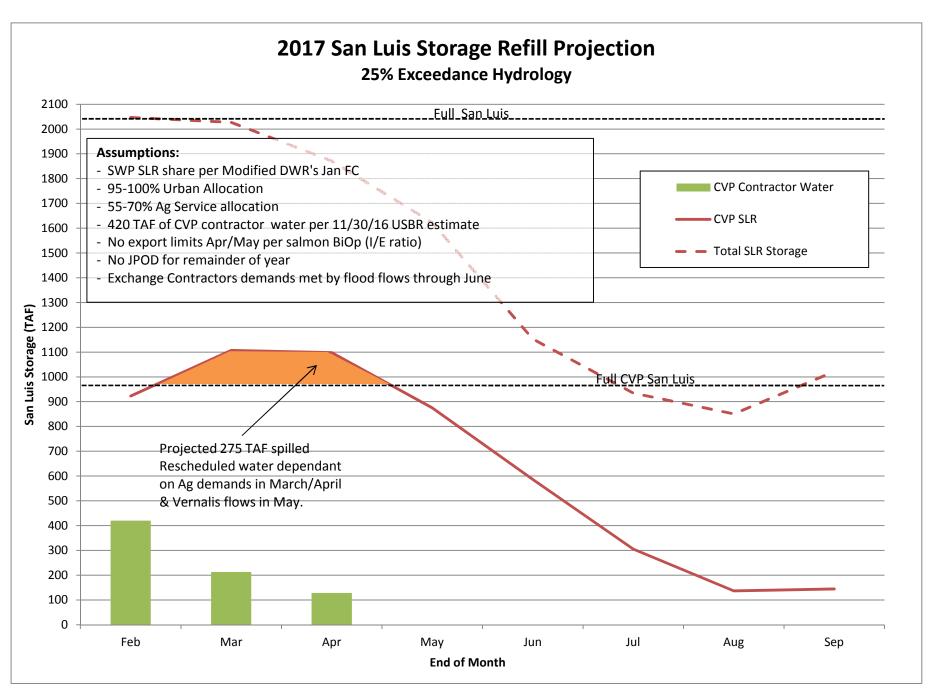

### 19. Operations Update

Water Resources Engineer Tom Boardman reported that *C.W.* "Bill" Jones Pumping Plant and Harvey O. Banks Pumping Plant continue to pump at capacity. Banks has pumped continuously at 10,300 cfs for an unprecedented 30 days. The SWP is expected to fill its share of San Luis Reservoir by the end of the week and then will begin storing water in unused CVP storage space. Joint point of diversion pumping will begin at 1,500 cfs by mid next week to help the CVP fill its share of San Luis Reservoir. Boardman stated the rescheduled water could begin converting to 2017 Project once Jones pumping reduces due to a full CVP share of San Luis Reservoir; expected to occur by late February.

There was a brief discussion of Oroville operations and its spillway lining failure. The remainder of Boardman's report related to San Luis Reservoir refill projection charts which showed that CVP San Luis could remain full into April and possibly May with sustained high San Joaquin flows and Exchange Contractor demands being met by flood flows into the Mendota Pool. The Ag allocation could be 55% or higher if CVP San Luis remains full into at least May.