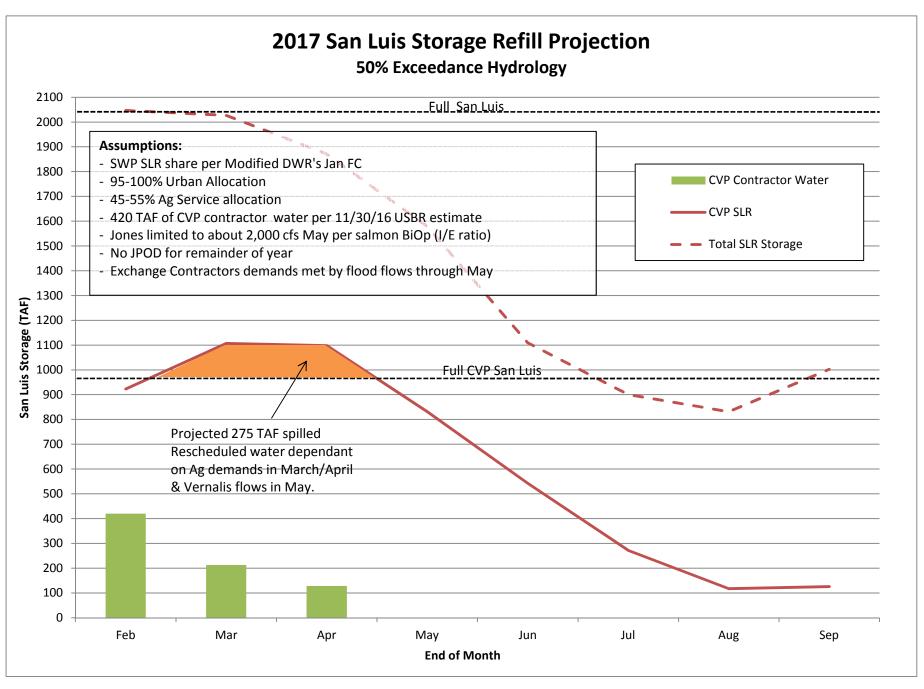

### 19. Operations Update

Water Resources Engineer Tom Boardman reported that *C.W.* "Bill" Jones Pumping Plant and Harvey O. Banks Pumping Plant continue to pump at capacity. Banks has pumped continuously at 10,300 cfs for an unprecedented 30 days. The SWP is expected to fill its share of San Luis Reservoir by the end of the week and then will begin storing water in unused CVP storage space. Joint point of diversion pumping will begin at 1,500 cfs by mid next week to help the CVP fill its share of San Luis Reservoir. Boardman stated the rescheduled water could begin converting to 2017 Project once Jones pumping reduces due to a full CVP share of San Luis Reservoir; expected to occur by late February.

There was a brief discussion of Oroville operations and its spillway lining failure. The remainder of Boardman's report related to San Luis Reservoir refill projection charts which showed that CVP San Luis could remain full into April and possibly May with sustained high San Joaquin flows and Exchange Contractor demands being met by flood flows into the Mendota Pool. The Ag allocation could be 55% or higher if CVP San Luis remains full into at least May.