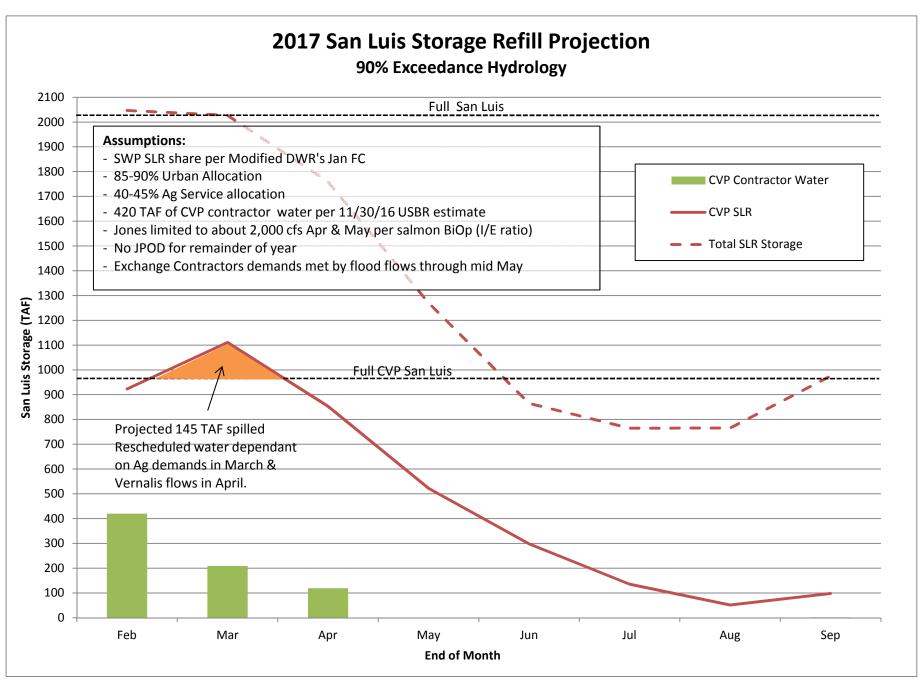

### 19. Operations Update

Water Resources Engineer Tom Boardman reported that *C.W.* "Bill" Jones Pumping Plant and Harvey O. Banks Pumping Plant continue to pump at capacity. Banks has pumped continuously at 10,300 cfs for an unprecedented 30 days. The SWP is expected to fill its share of San Luis Reservoir by the end of the week and then will begin storing water in unused CVP storage space. Joint point of diversion pumping will begin at 1,500 cfs by mid next week to help the CVP fill its share of San Luis Reservoir. Boardman stated the rescheduled water could begin converting to 2017 Project once Jones pumping reduces due to a full CVP share of San Luis Reservoir; expected to occur by late February.

There was a brief discussion of Oroville operations and its spillway lining failure. The remainder of Boardman's report related to San Luis Reservoir refill projection charts which showed that CVP San Luis could remain full into April and possibly May with sustained high San Joaquin flows and Exchange Contractor demands being met by flood flows into the Mendota Pool. The Ag allocation could be 55% or higher if CVP San Luis remains full into at least May.