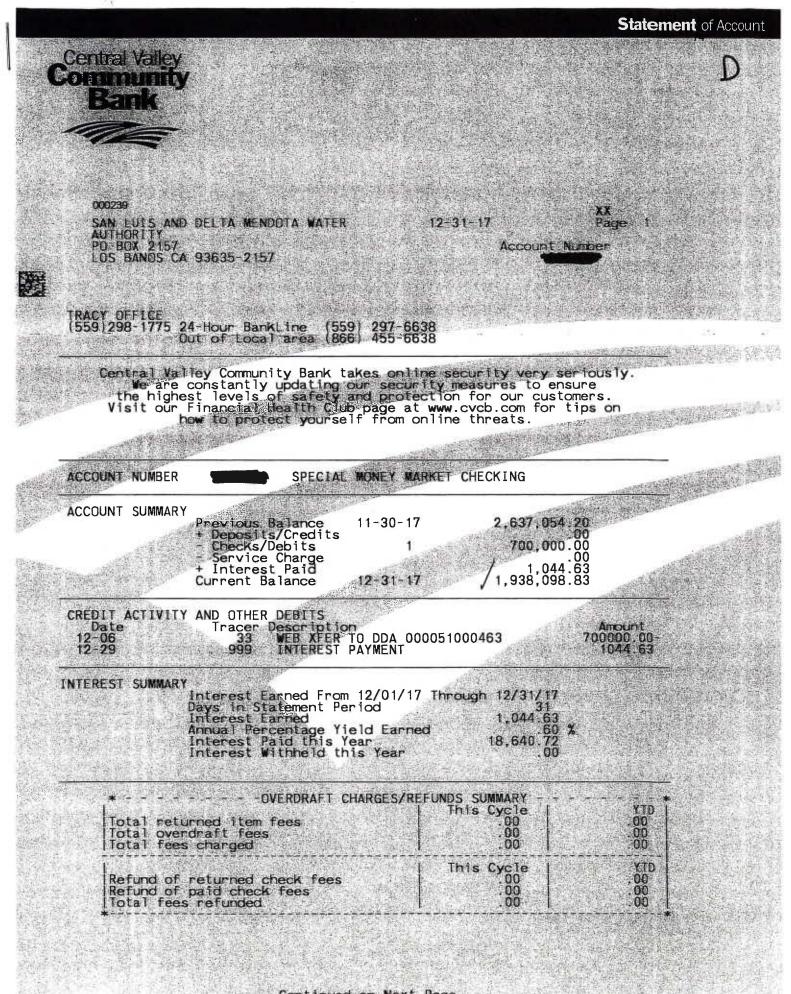

<u>Cash on Hand</u> account balance as of February 20, 2018 was \$0. Total increase was \$0. Total decrease was \$0. Cash on Hand balance on March 20, 2018 was <u>\$0</u>.

<u>Central Valley Community Bank - Checking</u> balance as of February 20, 2018 was (\$233,921.71). Total increase in this account was \$1,106,020.59. Total decrease in this account was \$1,412,867.46. Total balance in the Checking account as of March 20, 2018 was (\$540,768.58). (See Cash Activity Report for detail).