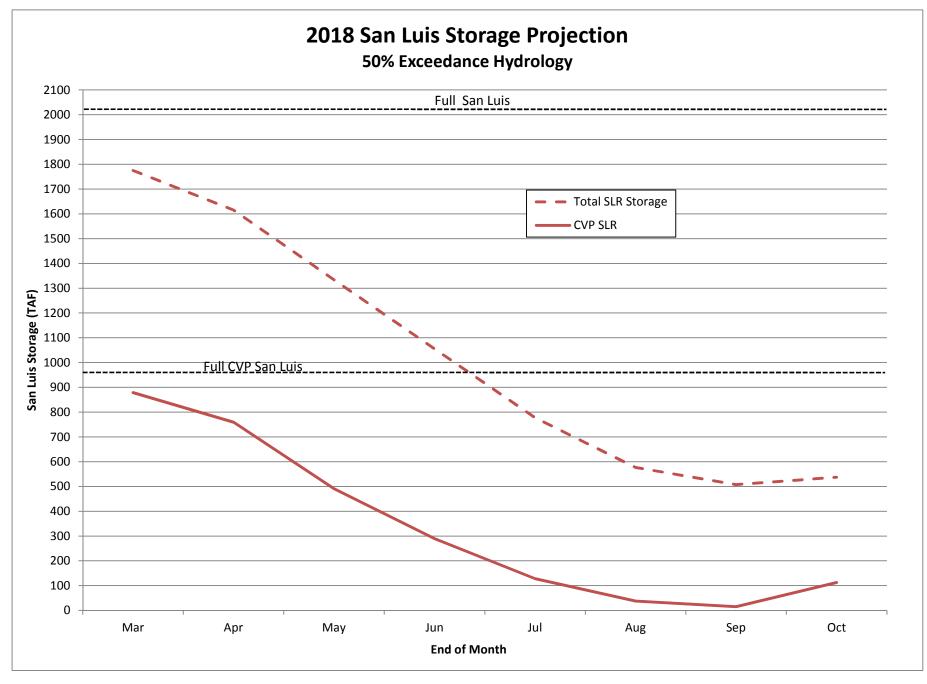

Persistent dry conditions have altered runoff forecasts such that a Shasta critical year has returned as a possibility.

Boardman also briefly reviewed two San Luis Reservoir storage projection charts that projected a sustained draw down in CVP share of San Luis later in February under dry conditions and not until April under average hydrology. The SWP is not expected to fill its

share without above normal hydrology.

Boardman stated that no foregone pumping had accumulated to date against the 150 TAF rescheduling cap. If a sustained draw down begins later in February and the reservoir does not refill, Districts would have an unlimited time to use the water.