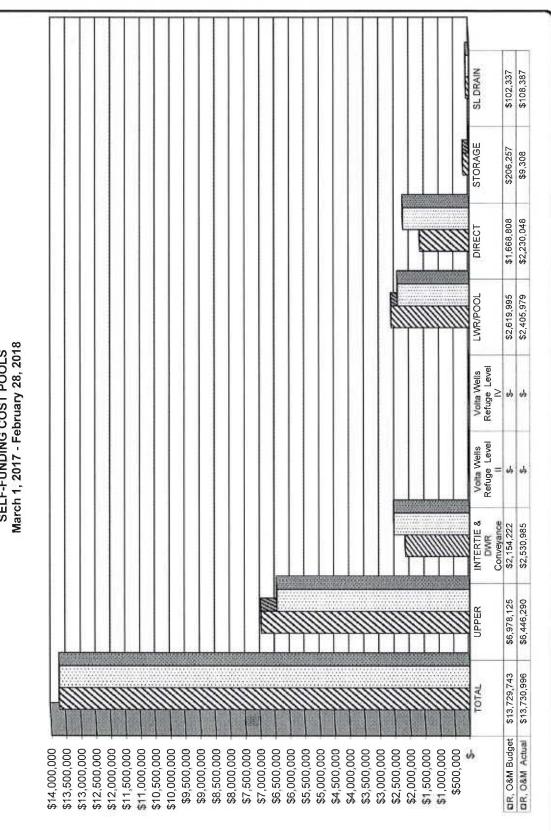

#### a. Self-Funding Report.

Supervisor of Accounting Joyce Machado reported that the Self-Funding O&M Water Rates were approved by BOD action on February 21, 2018. Machado reported that Contractors have been provided the updated Advance Payment Form. Machado also reported that Self-Funding actual expenses for SLDMWA Routine O&M through January 31, 2018 are over budget by \$23,135.

Member Funded Activities (March 1, 2017 through February 28, 2018). YTD spending is trending positive (in total) with actual spending of 65.62% of the approved budget when compared to 100.00% as budgeted.

#### DMC Budget to Actual Comparison Summary: (March 1, 2017 through February 28, 2018).

Baseline measurement is 100.00% (12 months). YTD spending reflects a positive trend with actual spending of 92.41% of the approved budget when compared to 100.00% as budgeted.