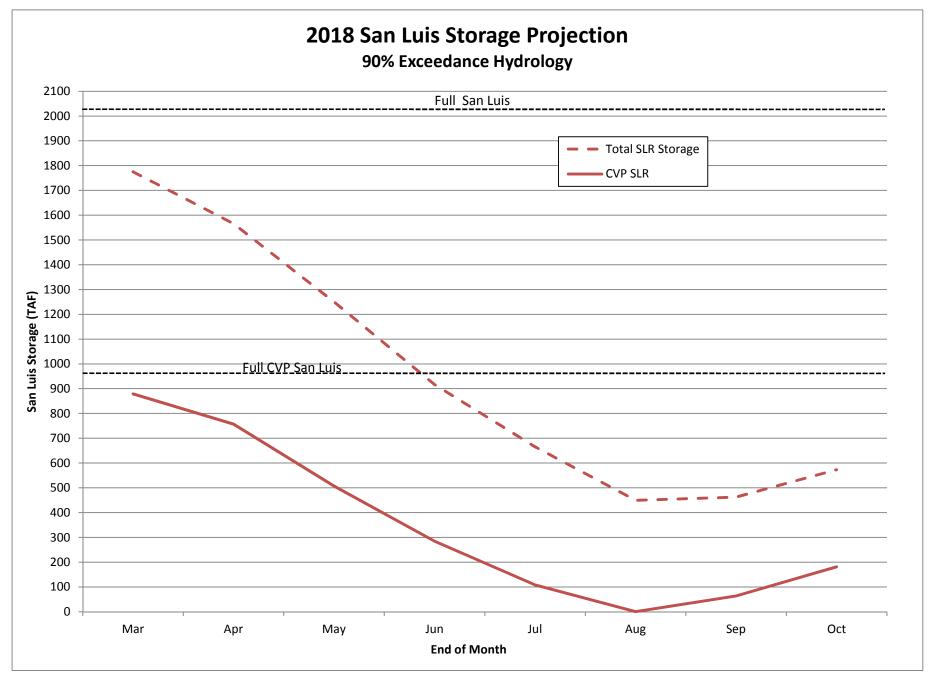

Persistent dry conditions have altered runoff forecasts such that a Shasta critical year has returned as a possibility.

Boardman also briefly reviewed two San Luis Reservoir storage projection charts that projected a sustained draw down in CVP share of San Luis later in February under dry conditions and not until April under average hydrology. The SWP is not expected to fill its

share without above normal hydrology.

Boardman stated that no foregone pumping had accumulated to date against the 150 TAF rescheduling cap. If a sustained draw down begins later in February and the reservoir does not refill, Districts would have an unlimited time to use the water.